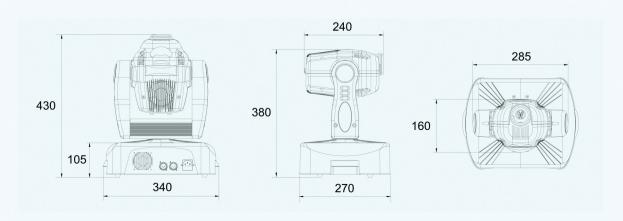

**LAMP:** Type: HTI 150W/DX discharge lamp.

Colour Temperature: 6500°K

Socket: GY9.5

Manufacturers Rated Lamp Life: 750 Hours

**COLOURS:** 

9 Dichroic colours plus white

GOBOS:

7 interchangeable, rotating gobos, with 4 extra supplied as standard. Gobo diameter: 26.9mm Gobo image diameter: 22mm

SHUTTER/STROBE:

Shutter for blackout and strobe 1 – 7 F.P.S.

**HEAD MOVEMENT:** 

Pan 370° Tilt 265°

CONTROL:

DMX512: 6 Channels plus 2 for Hi Res. Pan and Tilt Stand-Alone Automatic mode and Sound Activation

**RUNNING MODE:** 

Stand-Alone mode, Master-slave mode and Controller mode

**MOTORS:** 

6 Stepper motors

HOUSING:

Metal and composite plastic (IP20)

**WEIGHT:** 

12Kg.

PACKED DIMENSIONS:

380mm LONG x 340mm WIDE x 470mm HIGH

**PACKED WEIGHT:** 

13.5Kg.

## **DIMENSIONS**